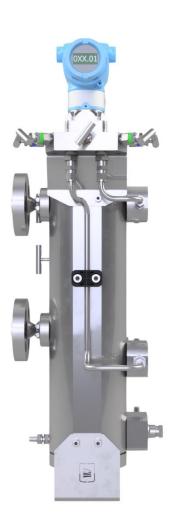

# Lube Oil Filters Special Liquid Filters

- Non Welded Design
- API 614 5<sup>th</sup> edition
- ASME VIII div.1
- Single, Duplex configuration
- All exotic material available
- Zero Leak Transfer Valve
- All connections are available
- Integrated Equalizing Line
- Available from ½" full bore