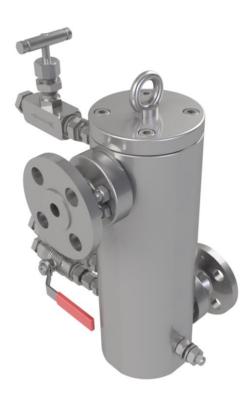

### TM Double 3-Way Valve

- Non Welded Design
- Zero Leak
- 1 Leaver switch over
- Custom Made
- Integrated equalizing line
- Exotic material available
- Any connection available