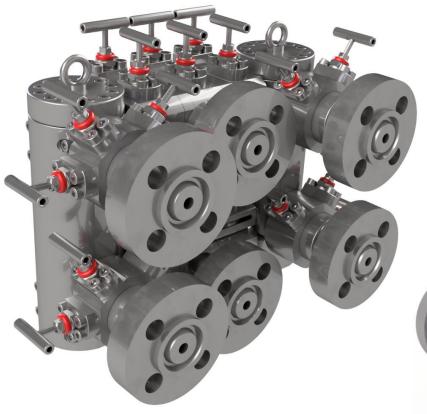

## **Seal Gas Filters Special Gas Filters**

- Non Welded Design
- API 614 5<sup>th</sup> edition / API 692
- ASME VIII div.1
- Single, Duplex & Double Block & Bleed configuration
- All exotic material available
- Zero Leak Transfer Valve
- All connections are available
- Integrated Equalizing Line
- Available from ½" full bore

# Lube Oil Filters Special Liquid Filters

- Non Welded Design
- API 614 5<sup>th</sup> edition
- ASME VIII div.1
- Single, Duplex configuration
- All exotic material available
- Zero Leak Transfer Valve
- All connections are available
- Integrated Equalizing Line
- Available from ½" full bore