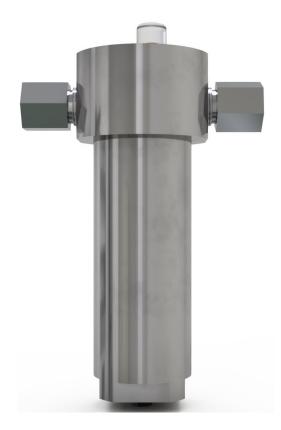

## Hydraulic Filters Chemical Injection Filters

- Non Welded Design
- High Pressure > 1000 bar
- High Temperature > 350°C
- All exotic material available
- Filtration Efficiencies ranging from: 500μm to 0,2μm
- Special seals for hazardous application