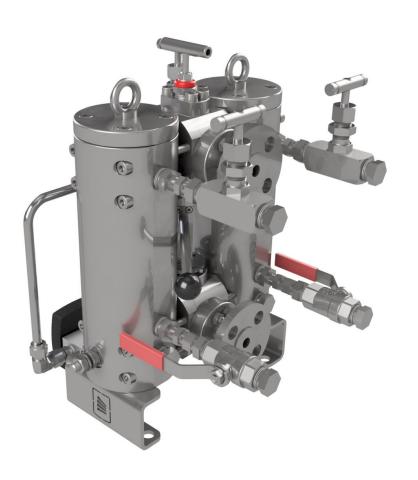

### TM Chemical Injection / TM High Pressure Hydraulic Filters

## Hydraulic Filters Chemical Injection Filters

- Non Welded Design
- High Pressure > 1000 bar
- High Temperature > 350°C
- All exotic material available
- Filtration Efficiencies ranging from: 500μm to 0,2μm
- Special seals for hazardous application