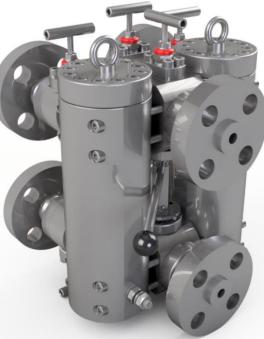

### **Fuel gas Filters**

- Non Welded Design
- Custom Options
- ASME VIII div.1
- Single, Duplex configuration
- All exotic material available
- Multiple stages
- All connections are available
- Available from ½" full bore