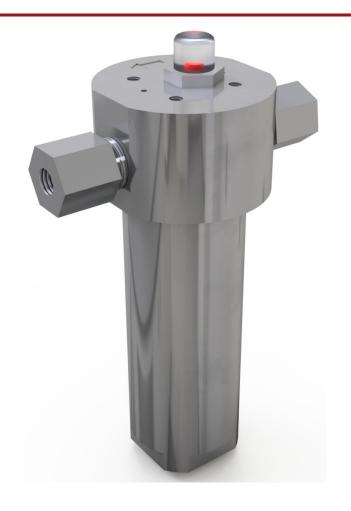

## Hydraulic Filters Chemical Injection Filters

- Non Welded Design
- High Pressure > 1000 bar
- High Temperature > 350°C
- All exotic material available
- Filtration Efficiencies ranging from: 500μm to 0,2μm
- Special seals for hazardous application