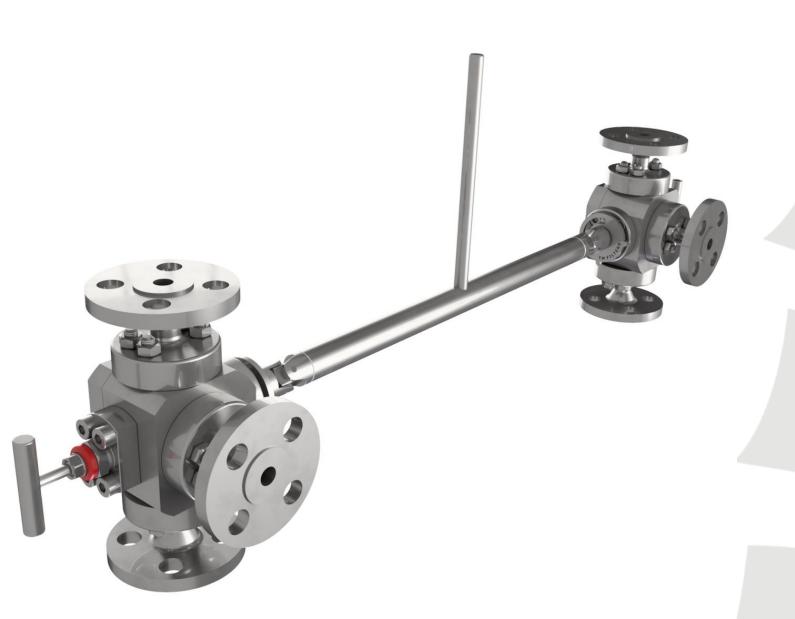

### TM Double 3-Way Valve

- Non Welded Design
- Zero Leak
- 1 Leaver switch over
- Custom Made
- Integrated equalizing line
- Exotic material available
- Any connection available