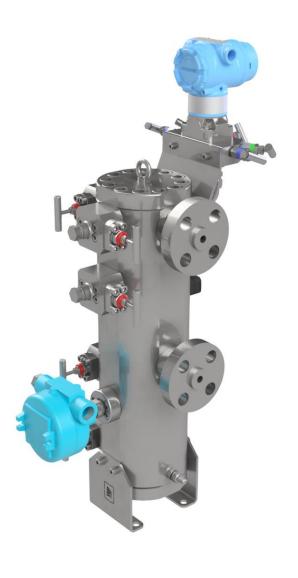

## **Seal Gas Filters Special Gas Filters**

- Non Welded Design
- API 614 5<sup>th</sup> edition / API 692
- ASME VIII div.1
- Single, Duplex & Double Block & Bleed configuration
- All exotic material available
- Zero Leak Transfer Valve
- All connections are available
- Integrated Equalizing Line
- Available from ½" full bore