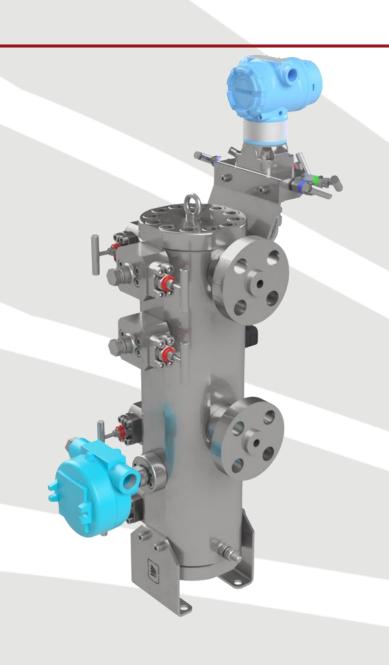

## **Seal Gas Filters Special Gas Filters**

- Non Welded Design
- API 614 5<sup>th</sup> edition / API 692
- ASME VIII div.1
- Single, Duplex & Double Block & Bleed configuration
- All exotic material available
- Zero Leak Transfer Valve
- All connections are available
- Integrated Equalizing Line
- Available from ½" full bore

# Lube Oil Filters Special Liquid Filters

- Non Welded Design
- API 614 5<sup>th</sup> edition
- ASME VIII div.1
- Single, Duplex configuration
- All exotic material available
- Zero Leak Transfer Valve
- All connections are available
- Integrated Equalizing Line
- Available from ½" full bore

### **Fuel gas Filters**

- Non Welded Design
- Custom Options
- ASME VIII div.1
- Single, Duplex configuration
- All exotic material available
- Multiple stages
- All connections are available
- Available from ½" full bore